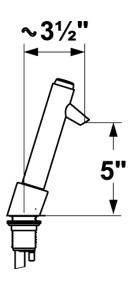

### Features:

- Pull-out length 27"
- Mounting hole size Ø =1 3/8"
- Flow rate: 1.0 gpm @ 60 psi

(with KWCPURESTREAM filtration system)

Minimum water pressure of 45 psi required. Filtration system sold separately. Reverse osmosis filtration systems are not compatible with KWC filtered water faucets and taps. Installation with any filtration systems other than KWCPURESTREAM or KWCPURESTREAM PLUS may require adaptation. This will affect performance and will void the warranty.